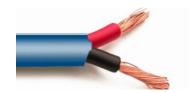

## Loud Speaker Cable 2/16AWG -3

| Specification             |                       |  |
|---------------------------|-----------------------|--|
| Conductor Stranded        | 65/34 AWG Bare Copper |  |
| No. of Conductor          | 2                     |  |
| Insulation Material       | Foam Polypropylene    |  |
| Nom. Insulation Thickness | 0.009" (0.22mm)       |  |
| O.D. of Insulation        | 0.076" (1.93mm)       |  |
| Nom. Jacket Thickness     | 0.020" (0.50mm) PVC   |  |
| O.D. of overall cable     | 0.192" (4.87 mm) PVC  |  |

## **Color Code:**

| Name  | Insulation 1 | Insulation 2 | Jacket |
|-------|--------------|--------------|--------|
| Color | Black        | Red          | Varies |

Welcome your OEM orders! www.kt-elec.com